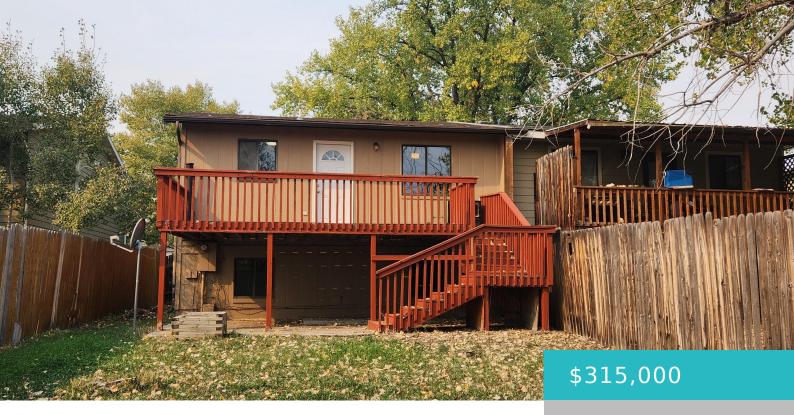

#### 1421 RIDGEWAY AVENUE, SHERIDAN, WY 82801

https://conceptzhomeandproperty.com

This freshly-remodeled, 5 bedroom townhouse features new appliances, flooring, and interior and exterior paint. With 1728 square-feet of finished living space, there is plenty of room for your growing family. Situated in close proximity to Mavrakis Pond, the Hume Draw walking path system, and Thorne Rider Park, this home is sure to please. As a [...]

# **Building Details**

Building Area Total: 1728 sq ft Architectural Style: Bi-Level Heating: Electric, Baseboard Basement: Full Construction Materials: Composition Sewer: Public Sewer Roof: Asphalt

### **Amenities & Features**

Utilities: Phone Available Parking Features: Concrete Patio And Porch Features: Deck Fencing: Fenced WaterSource: Public