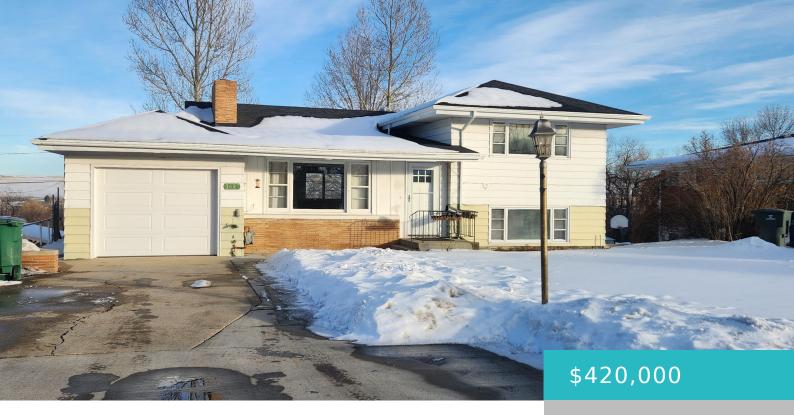

#### 1427 BIG HORN AVENUE, SHERIDAN, WY 82801

https://conceptzhomeandproperty.com

This is a great opportunity for a large home with room for everyone. Situated on nearly a third of an acre, this 5-bedroom, 2-bathroom multi-level home has over 3600 square feet of finished living space, including upper level and basement family rooms. With a walk-out basement to the spacious back yard that overlooks the Emerson [...]

#### Basics

MLS ID: 24-1300 Bedrooms: 5 beds Lot size, sq ft: 0 sq ft Lot Size Area: 12000 sq ft Category: Residential Year built: 1957 County: Sheridan Status: Active Bathrooms: 2 baths Lot Size Acres: 0 acres Date added: Added 4 months ago Type: Residential, Stick Built Subdivision Name: Steinhilber

## **Building Details**

| Building Area Total: 3635 sq ft |
|---------------------------------|
| Sewer: Public Sewer             |
| Roof: Asphalt                   |

Architectural Style: Quad Level Heating: Gas Forced Air, Natural Gas, Wood Basement: Walk-Out Access