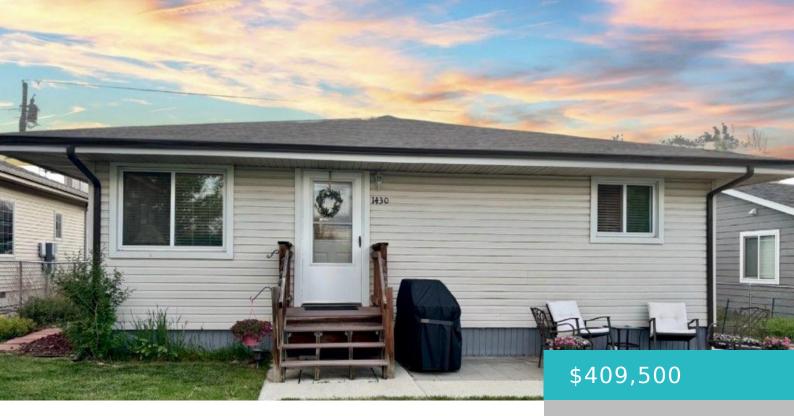

## 1430 OMARR AVENUE, SHERIDAN, WY 82801

https://conceptzhomeandproperty.com

Step into this beautifully maintained home with central A/C in 2023, newer roof, gutters and hot water heater in 2022. Lovely kitchen with an island, plenty of storage, master bedroom and bath, 3 additional bedrooms and full bath. Main level laundry makes for easy one level living! There is additional parking behind the house.

### Basics

MLS ID: 25-516 Bedrooms: 4 beds Lot size, sq ft: 0 sq ft Lot Size Area: 6150 sq ft Category: Residential Year built: 1975 Rooms Total: 8 Status: Active Bathrooms: 2 baths Lot Size Acres: 0 acres Date added: Added 2 days ago Type: Residential, Stick Built Subdivision Name: Dana County: Sheridan

# **Building Details**

Building Area Total: 1581 sq ft Architectural Style: Ranch Heating: Gas Forced Air, Natural Gas Construction Materials: Vinyl Siding Sewer: Public Sewer Basement: Crawl Space