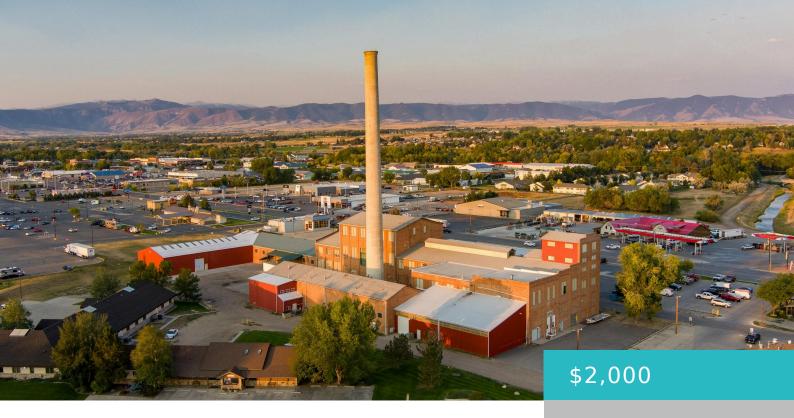

# 1457 COFFEEN AVENUE, 2,400 SQFT OFFICE SPACE, SHERIDAN, WY 82801

https://conceptzhomeandproperty.com

2,400 sq ft office space first and second floor available on the north side of the old Holly Sugar Factory Building. The space has a kitchen, bathroom, and reception. area with assigned parking available. See 23-87 MLS listing or hollysugarsheridan.com for more information about the purchase of the entire building.