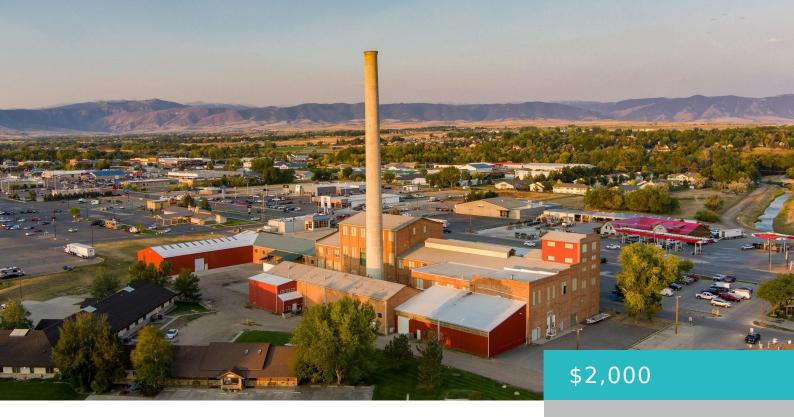

# 1457 COFFEEN AVENUE, 2,400 SQFT OFFICE SPACE, SHERIDAN, WY 82801

https://conceptzhomeandproperty.com

2,400 sq ft office space first and second floor available on the north side of the old Holly Sugar Factory Building. The space has a kitchen, bathroom, and reception. area with assigned parking available. See 23-87 MLS listing or hollysugarsheridan.com for more information about the purchase of the entire building.