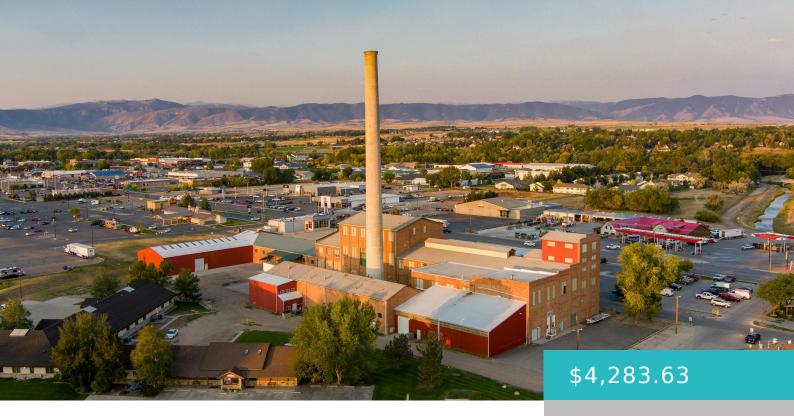

#### 1457 COFFEEN AVENUE, 5,161 SQFT COATING, SHERIDAN, WY 82801

https://conceptzhomeandproperty.com

5,161 sq ft commercial/industrial shop space available on the north side of the old Holly Sugar Factory Building. The space is gas-forced heat, private bathrooms, 480V, 240/120V power, 21' ceilings, includes 1,000 sq.ft. of mezzanine space and 8,000 sq.ft. of outdoor space. See 23-87 MLS listing or

hollysugarsheridan.com for more information about the purchase of [...]

- 0 baths
- Business, Commercial Lease
- Commercial Lease
- Active

# Basics

MLS ID: 24-839 Bathrooms: 0 baths Lot Size Acres: 2 acres Date added: Added 7 months ago Type: Business, Commercial Lease Subdivision Name: Sugarland South County: Sheridan Status: Active Lot size, sq ft: 87120 sq ft Lot Size Area: 5161 sq ft Category: Commercial Lease Year built: 1915 Zoning: M1