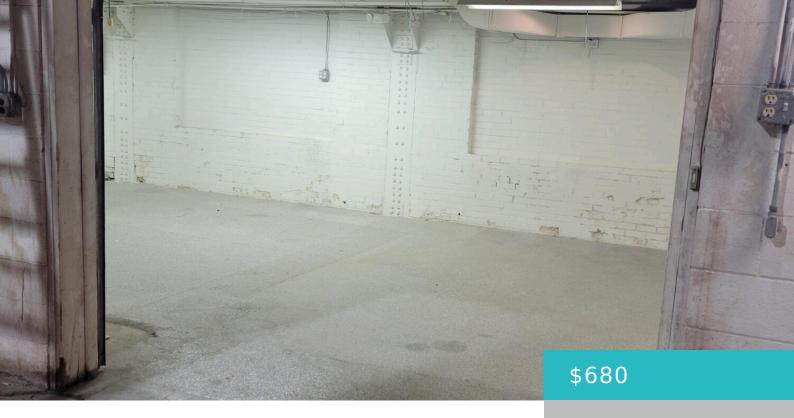

# 1457 COFFEEN AVENUE, 820 SQ.FT. SHOP/STORAGE, SHERIDAN, WY 82801

https://conceptzhomeandproperty.com

820 sq ft commercial/industrial shop/storage space available on the inside of the old Holly Sugar Factory Building. The space is gas-forced heat, one private bathroom, 480V, 240/120V power, 8×12 garage Door and new epoxy floor. Adjacent space is available to grow into. See 23-87 MLS listing or hollysugarsheridan.com for more information about the purchase of [...]