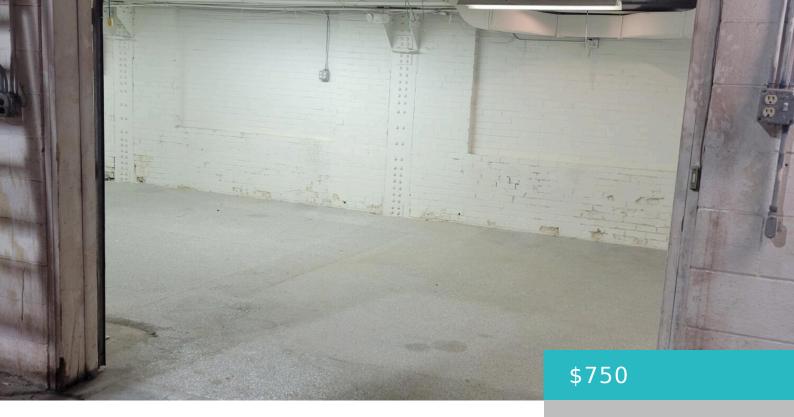

# 1457 COFFEEN AVENUE, 900 SQ.FT. SHOP/STORAGE, SHERIDAN, WY 82801

https://conceptzhomeandproperty.com

900 sq ft commercial/industrial shop/storage space available on the inside of the old Holly Sugar Factory Building. The space is gas-forced heat, one private bathroom, 480V, 240/120V power, 8×12 garage Door and new epoxy floor. Adjacent space is available to grow into. See 23-87 MLS listing or hollysugarsheridan.com for more information about the purchase of [...]