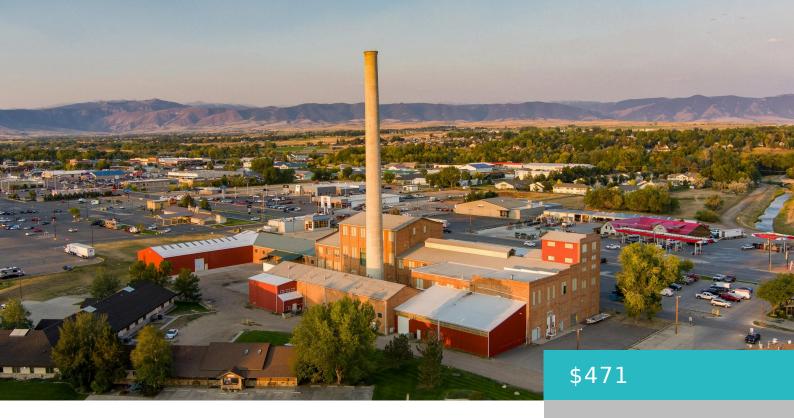

# 1457 COFFEEN AVENUE, OFFICE SPACES, SHERIDAN, WY 82801

https://conceptzhomeandproperty.com

Office Space available @\$1.60/sqft. Includes large offices; large Board Room; Kitchen, Reception area, Heated and A/C; Bathroom Storage Closet and parking. Alternative office options: 230 sqft; 160 sqft; 150 sqft; 294 sqft; 224 sqft; and 336 sqft. If you would like to lease a combo of spaces, call to discuss more. See 23-87 MLS listing [...]

## **Basics**

MLS ID: 24-1240

Bathrooms: 0 baths

Lot Size Acres: 2 acres

**Date added:** Added 7 months ago

**Type:** Business, Commercial Lease

**Subdivision Name:** Sugarland South

**County:** Sheridan

**Status:** Active

Lot size, sq ft: 87120 sq ft
Lot Size Area: 5161 sq ft

Category: Commercial Lease

Year built: 1915

Zoning: M1