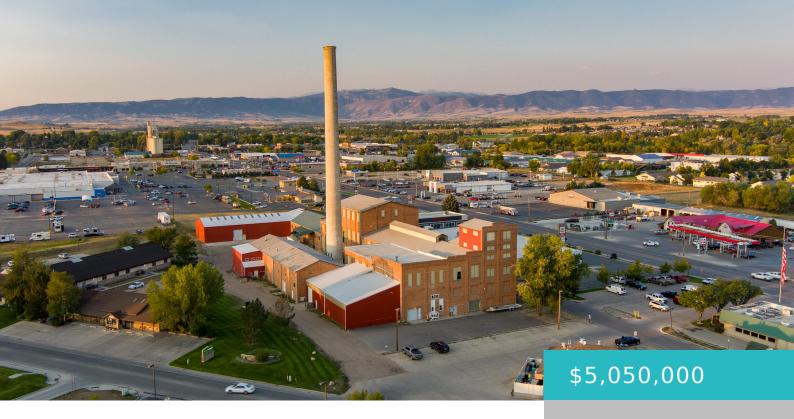

# 1457 COFFEEN AVENUE, SHERIDAN, WY 82801

https://conceptzhomeandproperty.com

With the growth of Sheridan comes more creative mixed use development opportunity and the most economical way to achieve larger scale development is infill development. This building is priced at approximately \$45 per SF with open space potential. This building was home to The Holly Sugar Factory building. The Sheridan Enterprise newspaper in 1915 regularly [...]