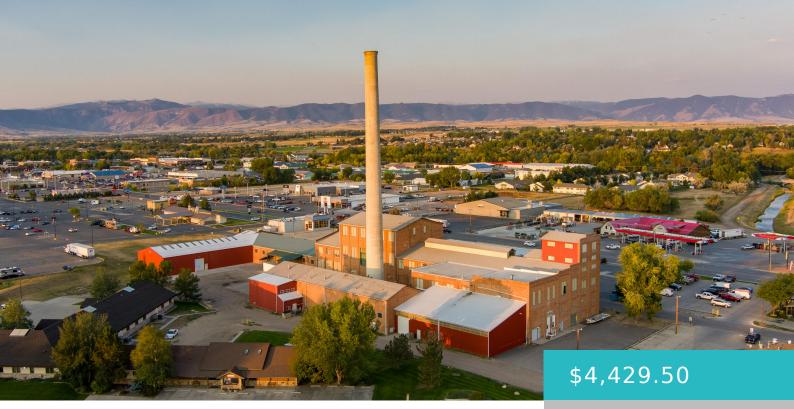

#### 1457 COFFEEN AVENUE, SOUTH 40 SPACE 8859 SQFT, SHERIDAN, WY 82801

https://conceptzhomeandproperty.com

8,859 sq ft commercial/industrial shop space available on the south side of the old Holly Sugar Factory Building. The space is not heated. It includes 5,000 sq.ft. of outdoor space. See 23-87 MLS listing or hollysugarsheridan.com for more information about the purchase of the entire building.

# Basics

MLS ID: 24-825 Bathrooms: 0 baths Lot Size Acres: 2 acres Date added: Added 7 months ago Type: Business, Commercial Lease Subdivision Name: Sugarland South County: Sheridan Status: Active Lot size, sq ft: 87120 sq ft Lot Size Area: 106722 sq ft Category: Commercial Lease Year built: 1915 Zoning: M1