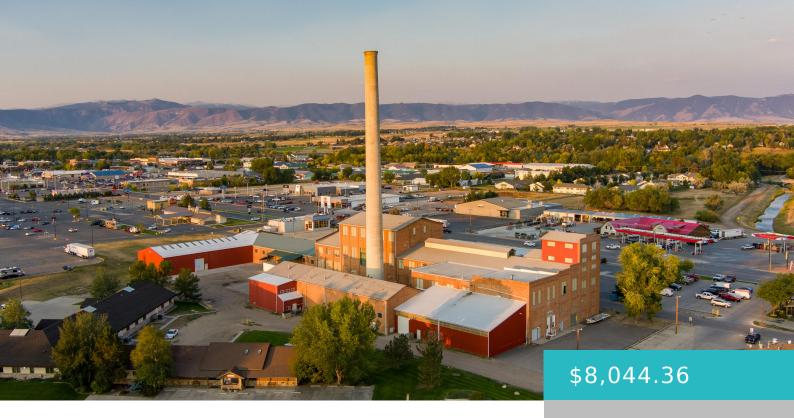

# 1457 COFFEEN AVENUE, SOUTH WAREHOUSE 9,692, SHERIDAN, WY 82801

https://conceptzhomeandproperty.com

9,692 sq ft commercial/industrial shop space available on the south side of the old Holly Sugar Factory Building. The space has gas-forced heat, equipped with plenty of power, and includes 5,000 sq.ft. of back yard space. See 23-87 MLS listing or hollysugarsheridan.com for more information about the purchase of the entire building.

### **Basics**

**MLS ID:** 24-824

Bathrooms: 0 baths

Lot Size Acres: 2 acres

Date added: Added 6 months ago

Type: Business, Commercial Lease

Subdivision Name: Sugarland South

County: Sheridan

**Status:** Active

Lot size, sq ft: 87120 sq ft

Lot Size Area: 9692 sq ft

Category: Commercial Lease

Year built: 1915

Zoning: M1

## **Building Details**

Construction Materials: Metal Siding, Brick Sewer: Public Sewer

**Heating:** Gas Forced Air, Natural Gas **Roof:** Asphalt