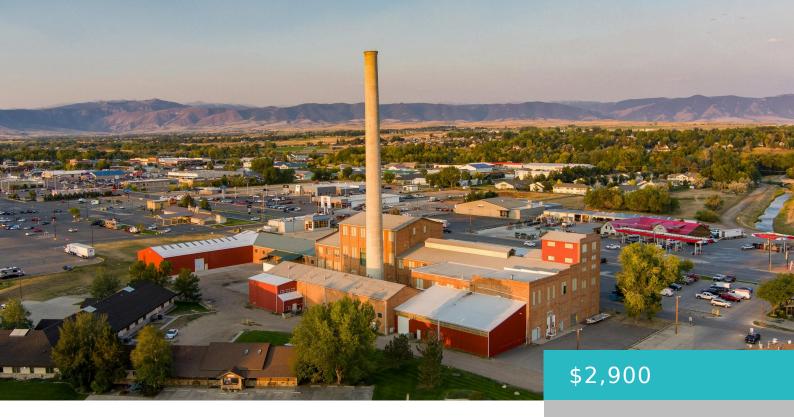

# 1457 COFFEEN AVENUE, WAREHOUSE & PAINT BOOTH, SHERIDAN, WY 82801

https://conceptzhomeandproperty.com

3,450 sq ft commercial/industrial shop space available on the west side of the old Holly Sugar Factory Building. The space is gas-forced heat, private bathrooms, 480V, 240/120V power, 21′ ceilings, includes 1,100 sq.ft. of mezzanine space. Onsite office space is available. See 23-87 MLS listing or hollysugarsheridan.com for more information about the purchase of the [...]

Status: Active

Lot size, sq ft: 87120 sq ft Lot Size Area: 5161 sq ft

**Category:** Commercial Lease

Year built: 1915

Zoning: M1