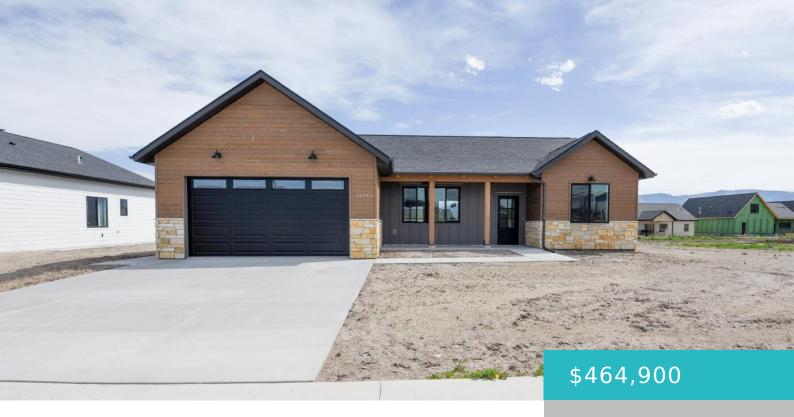

# 1458 STONERIDGE DRIVE, RANCHESTER, WY 82839

https://conceptzhomeandproperty.com

Designed for comfort and modern living, this newly constructed 3 bed 2 bath home offers upgraded finishes throughout including vaulted ceilings, thermally modified wood siding, timber frame porches with tongue-and-groove soffits, and natural stone veneer for standout curb appeal. Enjoy peaceful living just steps from Tongue River Elementary and Middle Schools.

#### **Basics**

MLS ID: 25-396 Status: Active

**Bedrooms: 3** beds **Bathrooms: 2** baths

Lot size, sq ft: 0 sq ft Lot Size Acres: 0 acres

Lot Size Area: 9796 sq ft Date added: Added 1 day ago

Category: Residential Type: Residential, Stick Built

Year built: 2025 Subdivision Name: Stone Ridge Meadows Phase 3

**County:** Sheridan

### **Building Details**

Building Area Total: 1477 sq ft Garage spaces: 2

Architectural Style: Ranch Sewer: Public Sewer

**Heating:** Gas Forced Air, Natural Gas **Roof:** Asphalt

Basement: Crawl Space