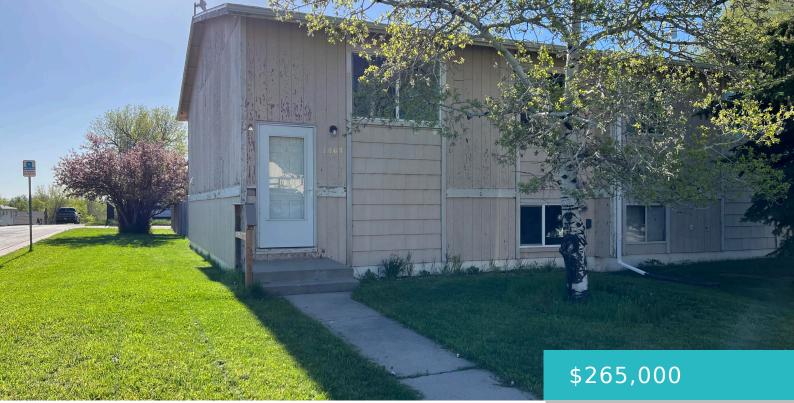

# 1465 HIGHLAND AVENUE, SHERIDAN, WY 82801

https://conceptzhomeandproperty.com

This is not a drive by. This 3-bedroom, 1.5-bath (3 additional sleeping rooms in the basement) home is ready for a new owner. The interior is clean and move in ready. Close to walking paths, medical facilities, and schools. The home features updated flooring and newer appliances. Enjoy your morning coffee on the updated deck [...]

#### **Basics**

**MLS ID:** 25-435

Bedrooms: 2 beds

Lot size, sq ft: 0 sq ft

Lot Size Area: 3484 sq ft

Category: Residential

Year built: 1979

**County:** Sheridan

**Status:** Active

Bathrooms: 2 baths

Lot Size Acres: 0 acres

Date added: Added 2 weeks ago

Type: Manufactured Home, Residential, Stick Built

Subdivision Name: Krause

### **Building Details**

**Building Area Total: 1728** sq ft **Construction Materials:** Wood Siding

Architectural Style: Bi-Level Sewer: Public Sewer

**Heating:** Electric, Baseboard **Roof:** Asphalt

#### **Amenities & Features**

Inclusions: Range/Oven, refrigerator, Dishwasher Fencing: Fenced

Parking Features: Gravel WaterSource: Public

Patio And Porch Features: Deck