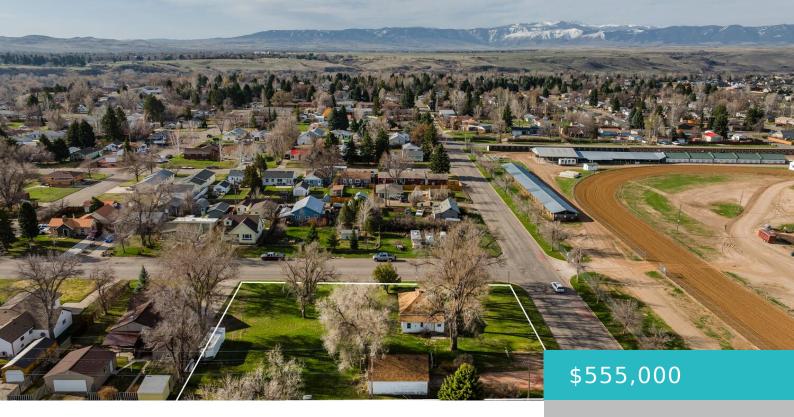

### 1467 LEWIS STREET, SHERIDAN, WY 82801

https://conceptzhomeandproperty.com

Location, Views, and Development Potential—Check! This unique offering includes four separate city lots nestled in a prime in-fill location within the heart of Sheridan—an increasingly rare find. Stunning Mountain Views framed by mature trees, flat and buildable terrain, and access to city utilities, the possibilities here are as vast as the Bighorns themselves. Whether you're [...]

### **Basics**

**MLS ID:** 25-277

Bedrooms: 2 beds

Lot size, sq ft: 0 sq ft

Lot Size Area: 28400 sq ft

**Category:** Residential

Year built: 1925 County: Sheridan **Status:** Active

Bathrooms: 1 bath

Lot Size Acres: 0 acres

Date added: Added 4 weeks ago

Type: Residential, Stick Built

Subdivision Name: Highland Park 2nd