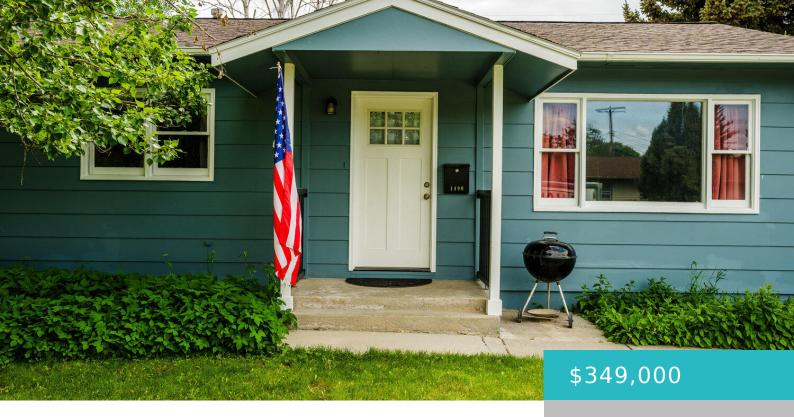

# 1490 GLADSTONE STREET, SHERIDAN, WY 82801

https://conceptzhomeandproperty.com

Nestled in the peaceful Sheltered Acres neighborhood. Enjoy the best of one-level living in a location just minutes from two parks and the local trail system—perfect for outdoor enthusiasts and families alike. HOME HIGHLIGHTS: -2 versatile flex rooms – ideal for a home office, gym, or playroom -Remodeled kitchen -Nearly new furnace for year-round comfort [...]

#### **Basics**

MLS ID: 25-519

**Bedrooms: 3** beds

Lot size, sq ft: 0 sq ft

Lot Size Area: 9147.6 sq ft

Category: Residential

Year built: 1963

County: Sheridan

### **Building Details**

**Building Area Total: 1356** sq ft **Construction Materials:** Lap Siding

Architectural Style: Ranch Sewer: Public Sewer

**Heating:** Gas Forced Air, Natural Gas **Roof:** Asphalt