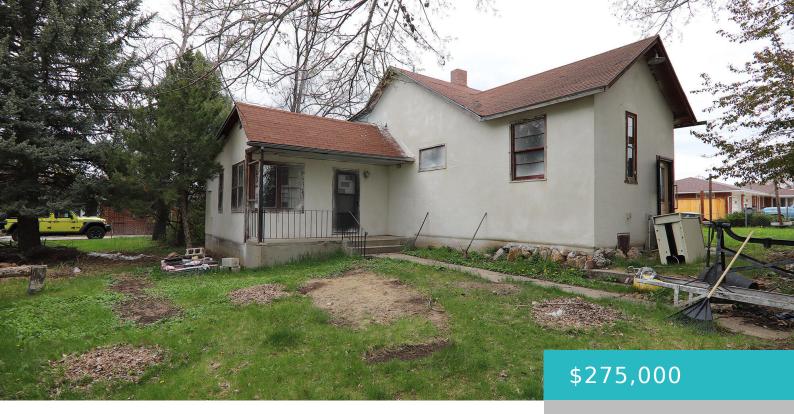

#### 1503 PIONEER ROAD, SHERIDAN, WY 82801

https://conceptzhomeandproperty.com

Large corner lot in sought after location. Great investment potential. All measurements are approximate.

- 1. 1 bed
- 1 hath
- Residential, Stick Built
- Residential
- Active

#### **Basics**

MLS ID: 24-360

Bedrooms: 1, 1 bed

Lot size, sq ft: 15260 sq ft

Category: Residential

Type: Residential, Stick Built

**Subdivision Name:** Country Club Addition

**Rooms Total:** 8

**Status:** Active

Bathrooms: 1 bath

Date added: Added 1 month ago

**County:** Sheridan

Year built: 1920, 1920 Lot Size Acres: 0 acres

**County:** Sheridan

## **Building Details**

Building Area Total: 2432 sq ft

**Construction Materials:** Other, Stucco

**Sewer:** Public Sewer

Roof: Asphalt

**Garage spaces:** 1

Architectural Style: Tri-Level

**Heating:** Gas Forced Air, Natural Gas