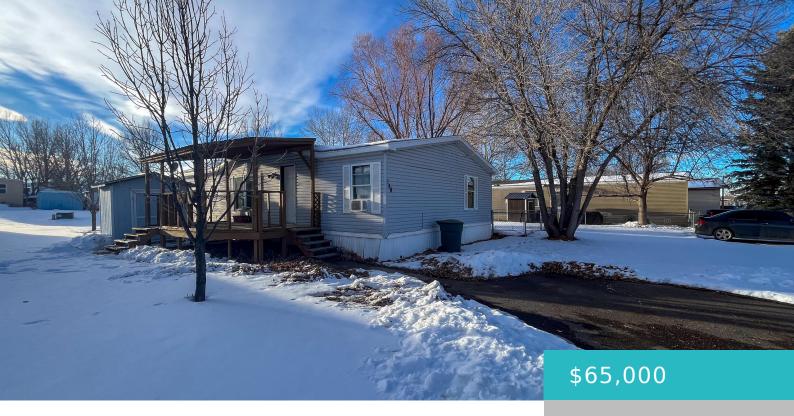

### 1511 MYDLAND, 148, SHERIDAN, WY 82801

https://conceptzhomeandproperty.com

1144 SQ FT, 3 Bedroom, 2 Bath mobile home situated on two lots in West Park Village. Mobile home offers spacious Master bedroom with walk in closet and attached bath, new flooring in living room and nicely sized 2nd & 3rd bedrooms. No real estate included in sale and perspective Buyers must be approved by [...]

## **Building Details**

**Building Area Total: 1144** sq ft **Construction Materials:** Vinyl Siding

Architectural Style: Mobile Home Sewer: Public Sewer

**Heating:** Gas Forced Air, Natural Gas **Roof:** Asphalt

### **Amenities & Features**

Inclusions: Refrigerator, Oven/Range, Dishwasher,

Washer, Dryer, Evaporative Cooler

WaterSource: Public Interior Features: Ceiling Fan(s), Walk-

In Closet(s)

Window Features: Skylight(s) Patio And Porch Features: Covered

Deck

Parking Features: Gravel

Amenities: 1