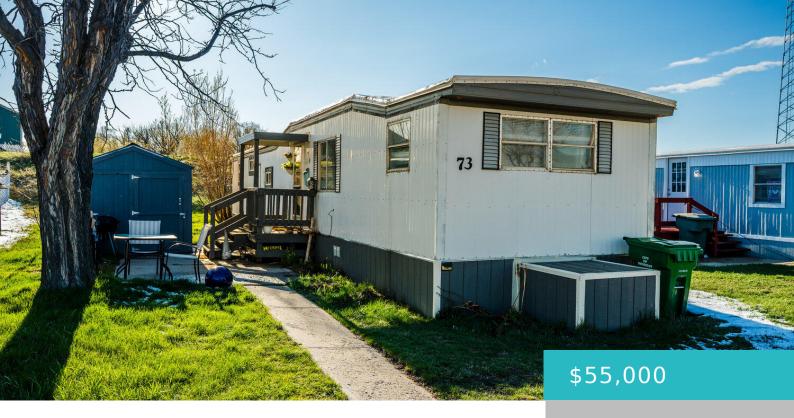

# 1511 MYDLAND ROAD, #73, SHERIDAN, WY 82801

https://conceptzhomeandproperty.com

New roof and new appliances within the last few years! The plumbing and electrical have also been upgraded and a new hot water heater was just installed. Inside has new floors and fresh paint and there are lots of flowers starting to grow on the outside! No real estate, home only.

#### **Basics**

**MLS ID:** 25-307

**Bedrooms: 2** beds

Lot size, sq ft: 0 sq ft

Lot Size Area: 0 sq ft

**Category:** Residential

Year built: 1970

**County:** Sheridan

## **Building Details**

**Building Area Total: 672** sq ft **Architectural Style:** Mobile Home

Sewer: Public Sewer Heating: Gas Forced Air, Natural Gas

Basement: None