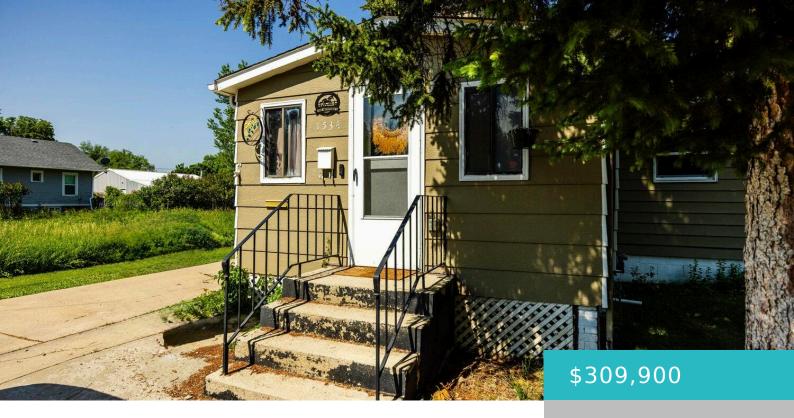

# 1534 SPAULDING STREET, SHERIDAN, WY 82801

https://conceptzhomeandproperty.com

This charming 2-bedroom, 2-bath home is ideally located just moments from Thorne-Rider Park. Enjoy easy access to walking paths, open space, and park facilities, all while being near downtown. Set in a quiet, established neighborhood, this property offers comfortable living with great outdoor options nearby.

#### **Basics**

**MLS ID:** 25-551

Bedrooms: 2 beds

Lot size, sq ft: 0 sq ft

Lot Size Area: 10890 sq ft

Category: Residential

Year built: 1928

County: Sheridan

## **Building Details**

Building Area Total: 2016 sq ft

**Construction Materials:** Composition

**Sewer:** Public Sewer

Roof: Asphalt

**Garage spaces:** 1

Architectural Style: Ranch

**Heating:** Gas Forced Air, Natural Gas