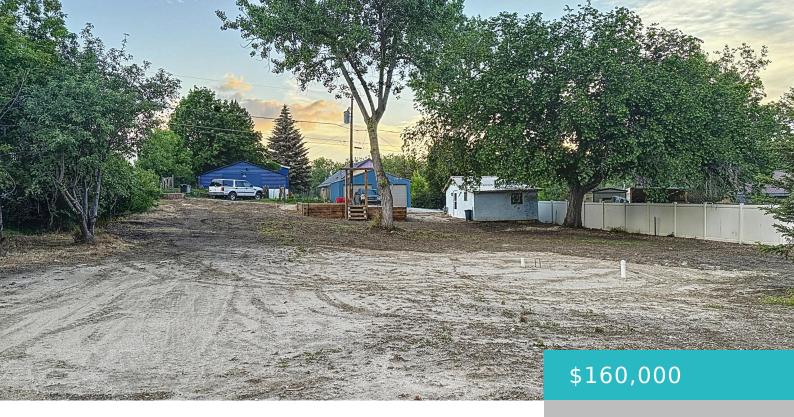

### 158 WESTERN AVENUE, BUFFALO, WY 82834

https://conceptzhomeandproperty.com

Central location! You would be right where all the action is just blocks away...Walking location to parks, shopping and restaurants! Historical downtown is right around the corner! Build your attainable home here with water and sewer taps already in place this level lot could be perfect! You could do mobile, modular, prefab...Barn-dominium builders...Here is your [...]

## **Basics**

MLS ID: 25-571

Bathrooms: 0 baths

Lot Size Acres: 0 acres

Date added: Added 14 hours ago

Type: Building Site

County: Johnson

**Status:** Active

Lot size, sq ft: 0 sq ft

Lot Size Area: 14762 sq ft

Category: Building Site

Subdivision Name: Park Addition