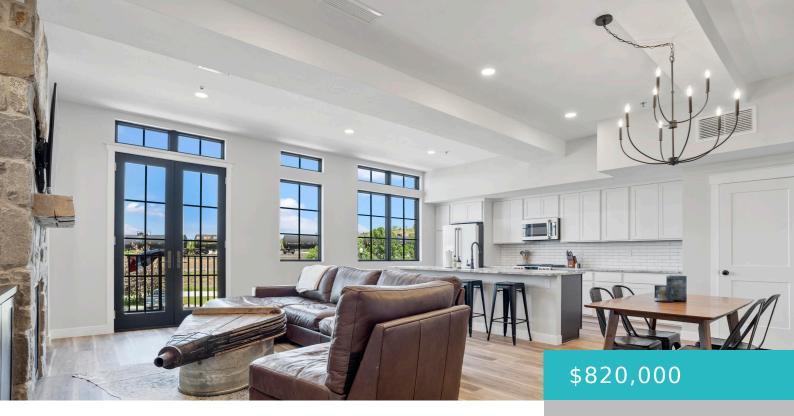

#### 159 N CUSTER STREET, 201, SHERIDAN, WY 82801

https://conceptzhomeandproperty.com

Welcome to Sheridan, Wyoming's newest luxury condos combining historic design with modern comforts — the Ice Haus. From its stunning exterior or its inviting interiors, Ice Haus blends attention to detail with elevated design, construction, and durability. This development will also offer a ground-floor "Ice Haus Eatery" with 2 kitchens, a bar, and a coffee/ice [...]

#### Basics

- MLS ID: 24-436 Bedrooms: 2 beds Lot size, sq ft: 0 sq ft Lot Size Area: 7947.32 sq ft Category: Residential Year built: 2023 County: Sheridan
- Status: Active Bathrooms: 3 baths Lot Size Acres: 0 acres Date added: Added 4 weeks ago Type: Residential, Stick Built Subdivision Name: Whitney Plaza PUD

## **Building Details**

| Building Area Total: 1739 sq ft                | Construction Materials: Brick |
|------------------------------------------------|-------------------------------|
| Architectural Style: Condo                     | Sewer: Public Sewer           |
| Heating: Gas Forced Air, Electric, Natural Gas |                               |

## **Amenities & Features**

| <b>Inclusions:</b> GE Cafe Appliances, Cal Spa Hot Tub, Washer,<br>Dryer | Parking Features: Concrete      |
|--------------------------------------------------------------------------|---------------------------------|
| Fireplace Features: # of Fireplaces, Gas                                 | WaterSource: Public             |
| Interior Features: Wet Bar                                               | Patio And Porch Features: Patio |
| Exterior Features: Hot Tub                                               |                                 |