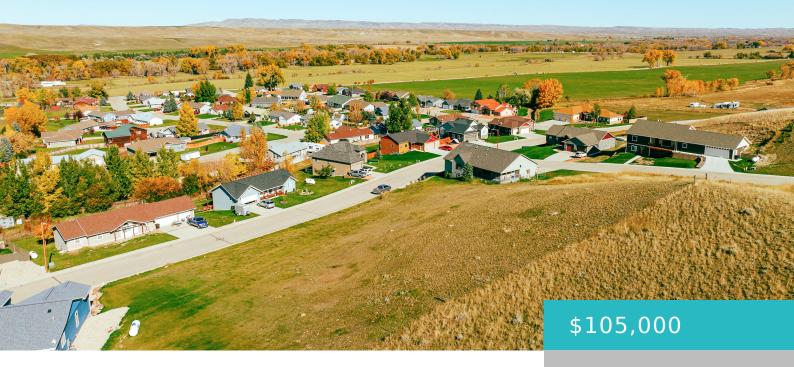

# 16 & 18 BLACK MOUNTAIN DRIVE, DAYTON, WY 82836

https://conceptzhomeandproperty.com

Sellers are motivated to make a deal, bring an offer! Each lot can be individually bought for \$60k or all together for \$105k!

Discover an exceptional 1.09 acre building site in the historic mountain town of Dayton, Wyoming, nestled at the base of the majestic Big Horn Mountains. This property boasts an unbeatable location with [...]