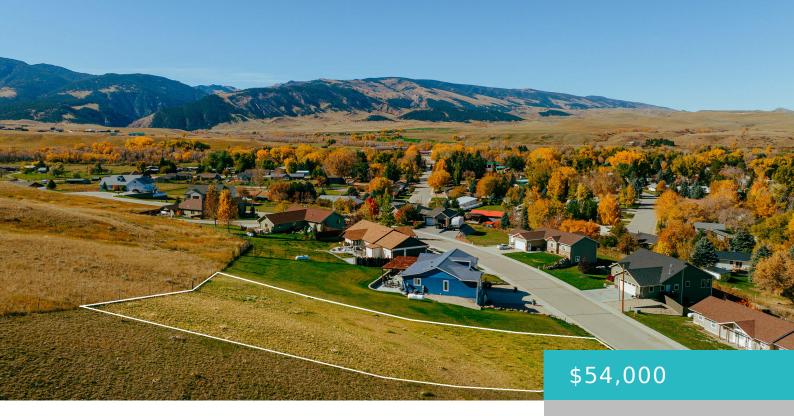

# 16 BLACK MOUNTAIN DRIVE, DAYTON, WY 82836

https://conceptzhomeandproperty.com

Sellers are motivated to make a deal, bring an offer! Each lot can be individually bought for \$54k or all together for \$99k Lot 14 (.47 acres) and Lot 1 (.62 acres)! Discover an exceptional acre building site in the historic mountain town of Dayton, Wyoming, nestled at the base of the majestic Big Horn [...]

Lot Size Area: 20490 sq ft

Category: Building Site

Subdivision Name: Gold Reef Subdivision