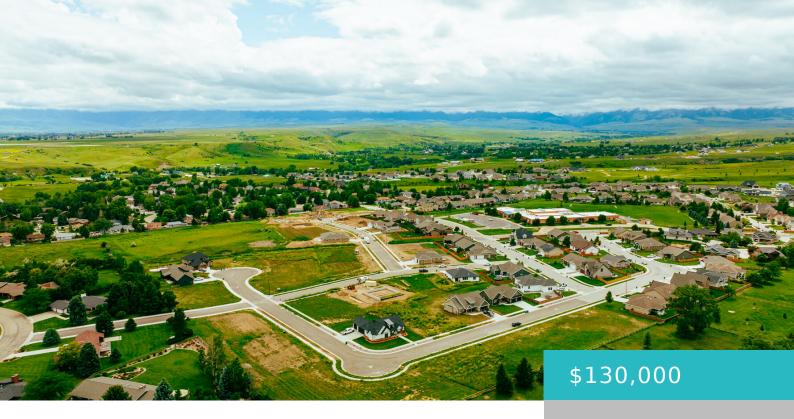

# 160 SUNRISE LANE, LOT 21, SHERIDAN, WY 82801

https://conceptzhomeandproperty.com

We're down to the last few lots in The Crossing and the Developer's have adjusted the pricing to reflect that! The Crossing offers premiere homesites that are comfortably sized and competitively priced. Located in the highly desired Cloud Peak Ranch development, these homesites offer great proximity to our Sheridan Schools, the Hospital, and our amazing [...]

## **Basics**

MLS ID: 23-553 Status: Active

**Bathrooms: 0** baths **Lot size, sq ft: 0** sq ft

Lot Size Acres: 0 acres Lot Size Area: 14500 sq ft

Date added: Added 4 weeks ago Category: Building Site

Type: Building Site Subdivision Name: Cloud Peak Ranch 21st Filing