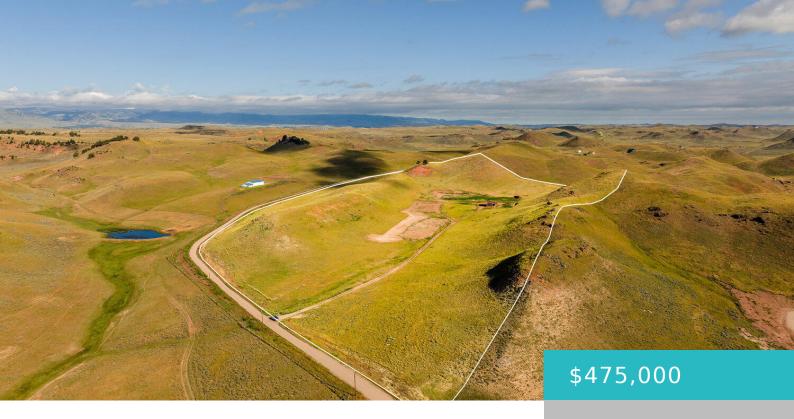

### 161 BIG HORN DRIVE, BUFFALO, WY 82834

https://conceptzhomeandproperty.com

Looking for space and privacy? Look no further as 161 Bighorn Drive offers both. With 39 acres, this property is ready for its new owner to make it their dream. A home and arena site have already been prepared with a well and power along with an open-faced barn. Let your imagination take over and [...]

## **Basics**

MLS ID: 24-850

**Bathrooms: 0** baths

Lot Size Acres: 39 acres

Date added: Added 2 weeks ago

**Type:** Building Site

County: Johnson

Status: Active

**Lot size, sq ft: 1698840** sq ft

**Lot Size Area: 1713650.4** sq ft

Category: Building Site

**Subdivision Name: NONE** 

#### **Amenities & Features**

Fencing: Fenced WaterSource: Privt Well Installed