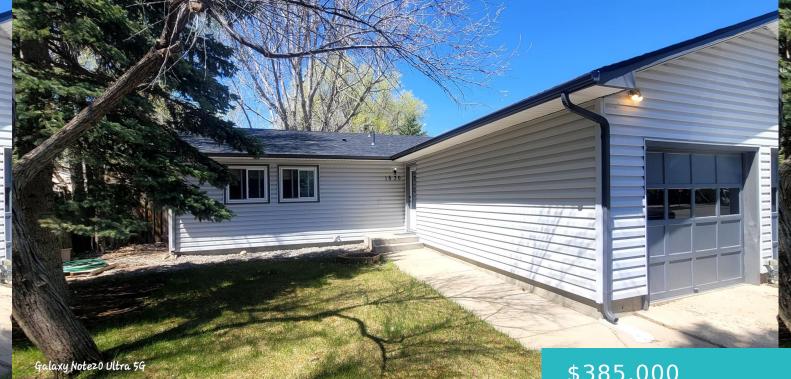

#### **1630 DE SMET AVENUE, SHERIDAN, WY** 82801

https://conceptzhomeandproperty.com

Come check out this Adoreable, charming 3 bedroom and 2 bath home. This house is 2 blocks from an amazing elementary school. The yard is gorgeous with full grown trees and a great deck to relax on. This warm inviting humble abode will have you feeling likeyou are home.

#### \$385,000

## **Building Details**

Building Area Total: 1358 sq ft Architectural Style: Ranch Heating: Natural Gas, Baseboard Basement: None Construction Materials: Vinyl Siding Sewer: Public Sewer Roof: Asphalt

## **Amenities & Features**

| Flooring: Hardwood  | Parking Features: Concrete     |
|---------------------|--------------------------------|
| WaterSource: Public | Patio And Porch Features: Deck |