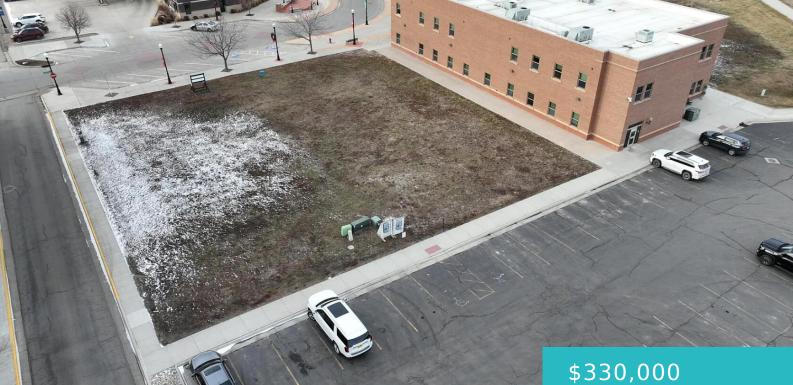

### **165 N CONNOR STREET, SHERIDAN, WY** 82801

https://conceptzhomeandproperty.com

Located near downtown Sheridan, this lot is perfect to build a single or multi-leveled commercial building or a commercial and residential building. There is great opportunity to create a mixed use condominium property that is centralized in an up and coming business area of Sheridan with provided parking, easy access to restaurants, downtown, and the [...]

## Basics

MLS ID: 24-1217 Bathrooms: 0 baths Lot Size Acres: 0 acres Date added: Added 7 months ago Type: Commercial Sale, Other County: Sheridan Status: Active
Lot size, sq ft: 0 sq ft
Lot Size Area: 7625 sq ft
Category: Commercial Sale
Subdivision Name: Whitney Plaza PUD