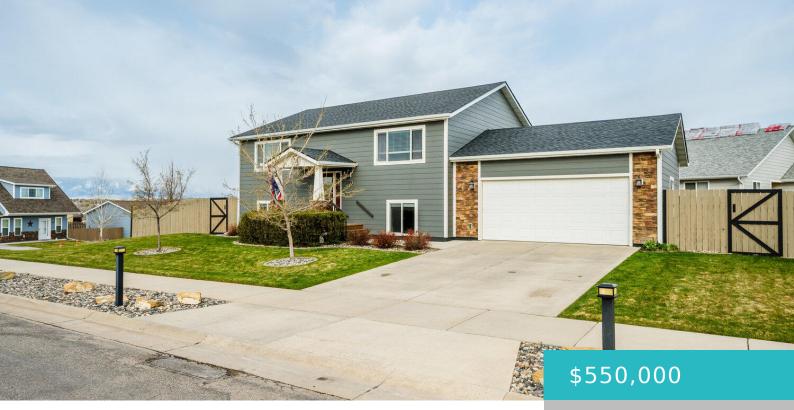

### **1702 POPLAR TRAIL, SHERIDAN, WY 82801**

https://conceptzhomeandproperty.com

Spring is here! Time for you to view this beautiful, spacious, ready-to-move in property. This home sits on a fenced corner lot. You'll find the primary bedroom with a walk-in closet and a full bathroom on the upper level, along with a large living area, kitchen with access to the back yard, and dining area. [...]

### Basics

- MLS ID: 25-312 Bedrooms: 4 beds Lot size, sq ft: 0 sq ft Lot Size Area: 8929 sq ft Category: Residential Year built: 2009 Rooms Total: 11
- Status: Active Bathrooms: 2 baths Lot Size Acres: 0 acres Date added: Added 15 hours ago Type: Residential, Stick Built Subdivision Name: Poplar Grove PUD County: Sheridan

# **Building Details**

Building Area Total: 2304 sq ft Construction Materials: Lap Siding Sewer: Public Sewer Roof: Asphalt Garage spaces: 2 Architectural Style: Bi-Level Heating: Gas Forced Air, Natural Gas