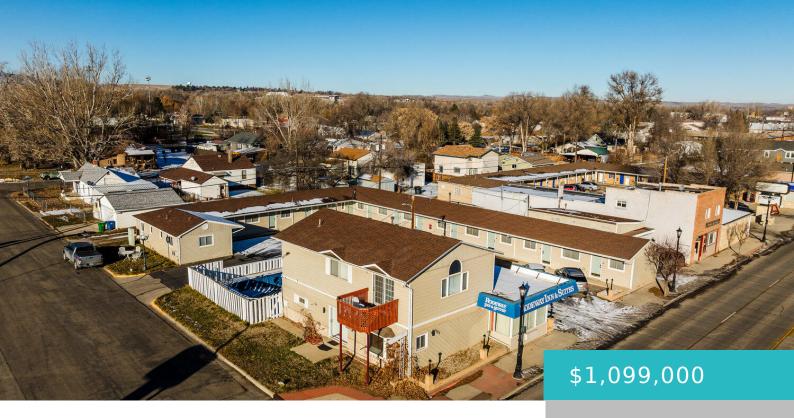

## 1704 N MAIN STREET, SHERIDAN, WY 82801

https://conceptzhomeandproperty.com

Here is a unique opportunity to own a Motel in Sheridan, WY. Conveniently located on North Main Street near Thorne Rider Park, Sheridan Police Department, Sheridan VA Medical Center and more. Property is minutes from Downtown Sheridan, WY.

## **Basics**

**MLS ID:** 24-1288

**Bathrooms: 0** baths

Lot size, sq ft: 0 sq ft

Lot Size Area: 24444 sq ft

Category: Commercial Sale

Year built: 1920

**County:** Sheridan

# **Building Details**

**Building Area Total: 8017** sq ft **Construction Materials:** Lap Siding

Sewer: Public Sewer Heating: Panel, Natural Gas

Roof: Asphalt