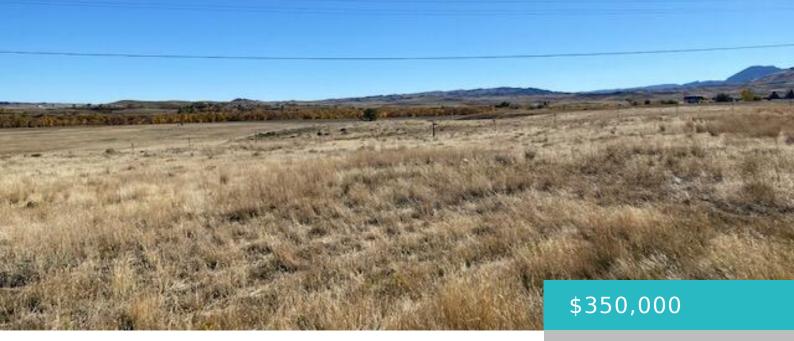

#### **1711 FORT STREET, BUFFALO, WY 82834**

https://conceptzhomeandproperty.com

Zoned B-1! LOADS of Options For the West Side of Buffalo! Commercial Building Site(s) Available At The Base Of The Big Horn Mountains! Easy access from US Hwy 16, High Visibility, Business Year Around! This Opportunity Cannot Be Passed Up – As No Other Convenience Store, Strip Mall, Restaurant or Fast Food Are In The [...]

#### **Basics**

MLS ID: 25-51 Bathrooms: 0 baths Lot Size Acres: 3 acres Date added: Added 4 months ago Type: Building Site County: Johnson

Status: Active Lot size, sq ft: 130680 sq ft Lot Size Area: 170319 sq ft Category: Building Site Subdivision Name: Shiloh Addition