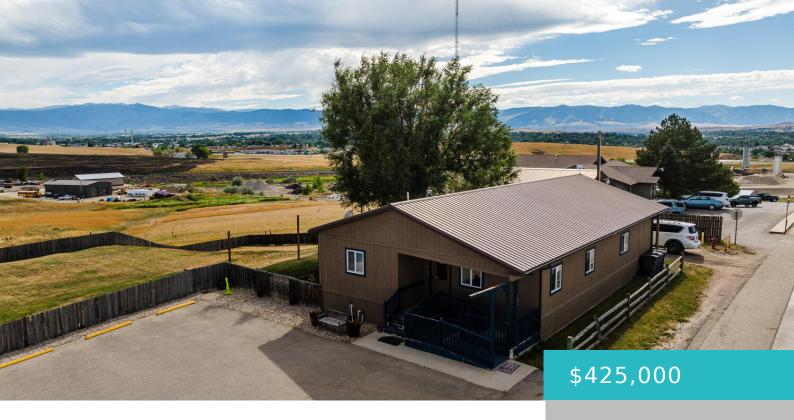

### 1738 KROE LANE, SHERIDAN, WY 82801

https://conceptzhomeandproperty.com

With 1 acre of M-1 zoned land, this property has so many possibilities! Currently ran as a daycare, there is a 1608 square foot modular in great condition that could be used as an office, potentially converted back to a residence, continue as a daycare, etc. Large, fenced backyard with automatic sprinklers and amazing views [...]