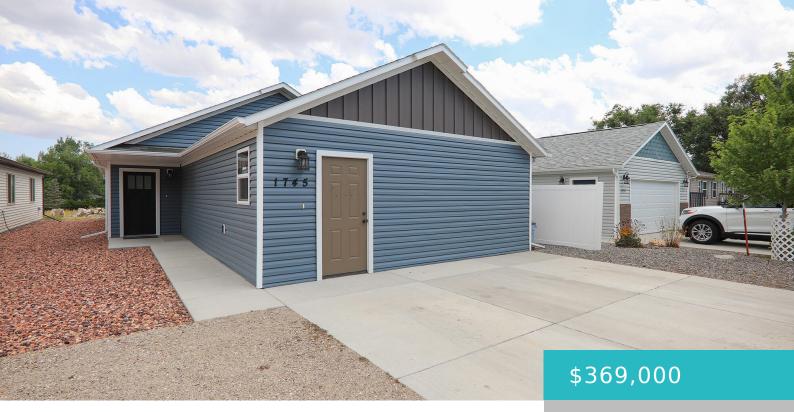

# 1745 YONKEE AVENUE, SHERIDAN, WY 82801

https://conceptzhomeandproperty.com

It is not often that we get the best of both worlds in a home! This 3 bed, 2 bath home is adorable! The open layout, modern finishes, and roomy feel check all the boxes for a comfortable home. Spacious rooms, large closets, and a lovely kitchen with ample storage are sure to please! Step [...]

#### Basics

MLS ID: 24-938 Bedrooms: 3 beds Lot size, sq ft: 0 sq ft Lot Size Area: 4920 sq ft Category: Residential Year built: 2021 Rooms Total: 10 Status: Active Bathrooms: 2 baths Lot Size Acres: 0 acres Date added: Added 4 weeks ago Type: Residential, Stick Built Subdivision Name: Downer County: Sheridan

### **Building Details**

| Building Area Total: 1892 sq ft |
|---------------------------------|
| Architectural Style: Ranch      |
| Heating: Gas Forced Air         |

Construction Materials: Lap Siding Sewer: Public Sewer Roof: Asphalt