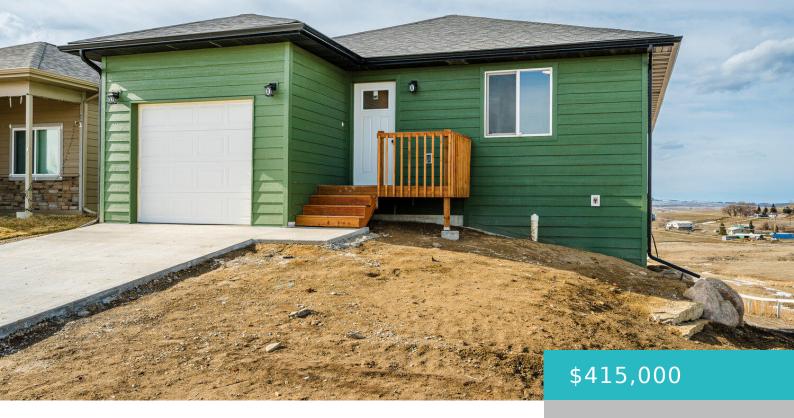

#### 1751 WILLOW TRAIL, SHERIDAN, WY 82801

https://conceptzhomeandproperty.com

New construction with opportunity for immediate equity! This 2 bed 1 bath home has everything you are looking for with an open floor plan, custom countertops, a deck and yard to enjoy summer nights with friends, all while being located across the street from the neighborhood park. A large unfinished walkout basement with roughed in [...]

## **Building Details**

Building Area Total: 2300 sq ft

**Construction Materials:** Lap Siding

Sewer: Public Sewer

Roof: Asphalt

Garage spaces: 1

Architectural Style: Ranch

**Heating:** Gas Forced Air, Natural Gas

### **Amenities & Features**

Inclusions: Range, Refrigerator, Dishwasher, Microwave Parking Fe

WaterSource: Public

**Parking Features:** Concrete

Patio And Porch Features: Deck