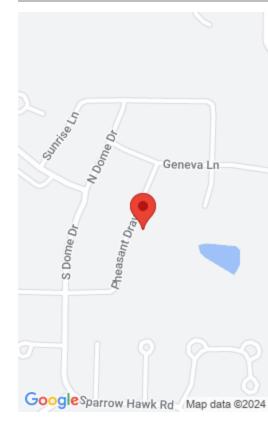

# 1770 PHEASANT DRAW ROAD, SHERIDAN, WY 82801

https://conceptzhomeandproperty.com

Premier corner lot in Cloud Peak Subdivsion with great mountain views. Close to schools, hospital, and walking paths.

- Building Site
- Building Site
- Active