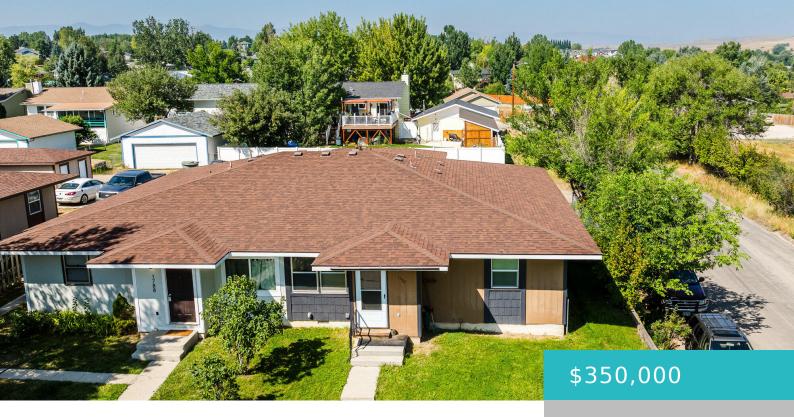

# 1792/1798 YONKEE AVENUE, SHERIDAN, WY 82801

https://conceptzhomeandproperty.com

This duplex is a great investment property on a quiet "end of the road" street. Rent both units or occupy one and rent the other. Updates include flooring, some bathroom improvements, and interior and exterior paint. There is a bonus utility shed for storage for each unit, ample off street parking, and separate heat/water for [...]

## **Building Details**

**Building Area Total: 1440** sq ft

**Heating:** Baseboard

Sewer: Public Sewer

Roof: Asphalt