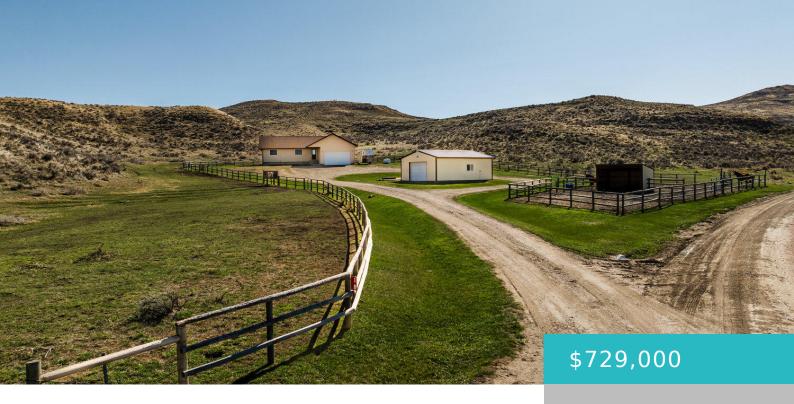

# 18 CHUCKWAGON TRAIL, BUFFALO, WY 82834

https://conceptzhomeandproperty.com

Stick built home on 35 acres! You can enjoy a beautiful drive along the Clear Creek drainage, with views of irrigated hay meadows, cottonwood trees, open ranch land and an abundance of wildlife. 18 Chuckwagon Trail in conveniently located off Hwy 16, tucked behind the hillside, making it the perfect private setting. Improvements include a [...]

#### **Basics**

MLS ID: 25-311 Status: Active

**Bedrooms: 3** beds **Bathrooms: 2** baths

Lot size, sq ft: 1524600 sq ft Lot Size Acres: 35 acres

**Lot Size Area: 1524600** sq ft **Date added:** Added 20 hours ago

Category: Residential Type: Residential, Stick Built

Year built: 2006 Subdivision Name: Saddle Back Hills

**Rooms Total:** 10 **County:** Johnson

### **Building Details**

**Building Area Total: 3360** sq ft **Garage spaces:** 2

Construction Materials: Stucco Architectural Style: Ranch

Sewer: Septic Tank Heating: Gas Forced Air, Propane

Roof: Asphalt Basement: Full