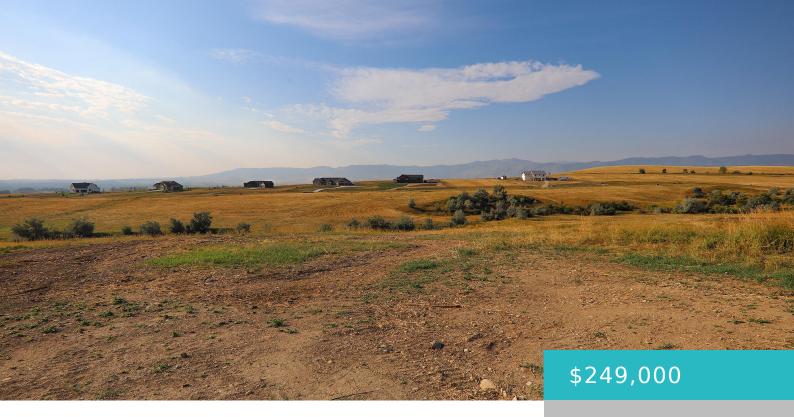

### 18 CONVAIR ROAD, SHERIDAN, WY 82801

https://conceptzhomeandproperty.com

Come experience Fox Hollow at Jeffries Draw, Sheridan's premier subdivision for luxury western living! 18 Convair Rd offers breathtaking views of our Big Horn Mountain range, and is one of the largest lots in the development, with 3.63 acres to enjoy. SAWS water, natural gas, electricity, and irrigation access are all available to the lot. [...]