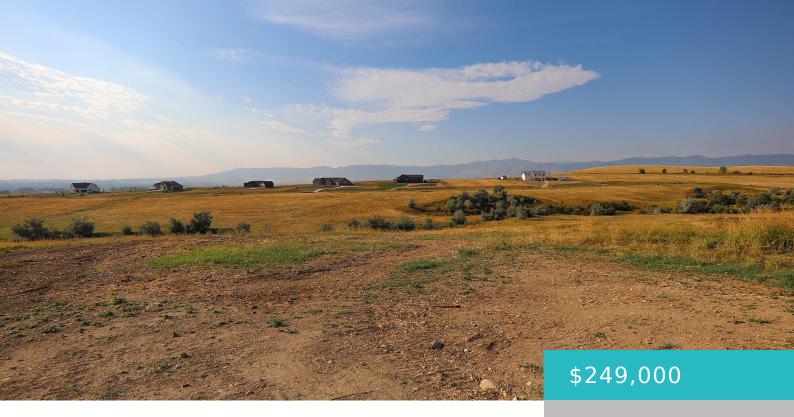

#### 18 CONVAIR ROAD, SHERIDAN, WY 82801

https://conceptzhomeandproperty.com

Come experience Fox Hollow at Jeffries Draw, Sheridan's premier subdivision for luxury western living! 18 Convair Rd offers breathtaking views of our Big Horn Mountain range, and is one of the largest lots in the development, with 3.63 acres to enjoy. SAWS water, natural gas, electricity, and irrigation access are all available to the lot. [...]

## **Basics**

**MLS ID:** 25-142

Bathrooms: 0 baths

Lot Size Acres: 3 acres

Date added: Added 2 days ago

Type: Building Site County: Sheridan

**Status:** Active

Lot size, sq ft: 130680 sq ft

Lot Size Area: 3.63 sq ft

Category: Building Site

Subdivision Name: Jeffries Draw