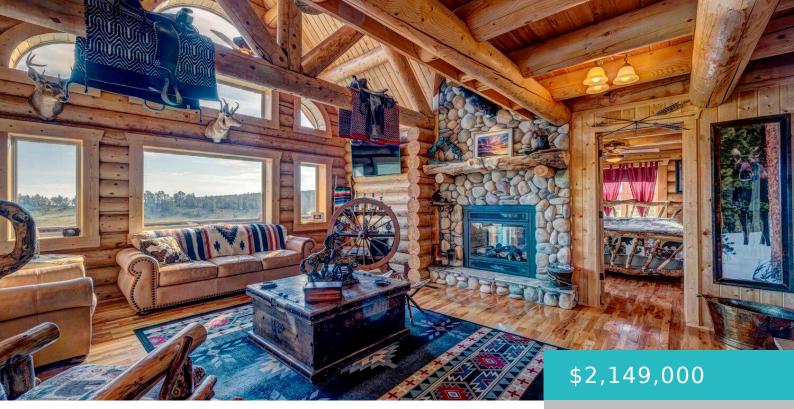

#### **18 HIGH MEADOW ROAD, BUFFALO, WY** 82834

https://conceptzhomeandproperty.com

Lodge style cabin that will be certain to impress you. Walk inside to feel the charm and workmanship that went into a one of kind get away. The owners have designed and decorated this property that the word "Cabin" does not fit. Quality furnishings and tastefully decorated through out to welcome you in. As you [...]

# **Amenities & Features**

| <b>Inclusions:</b> Completely furnished with top quality items.<br>Refrigerator, Range, Dishwasher, Micro, Washer, Dryer, 3 atvs & 2<br>canoe | Flooring: Hardwood       |
|-----------------------------------------------------------------------------------------------------------------------------------------------|--------------------------|
| Fencing: Fenced, Partial                                                                                                                      | Parking Features: Gravel |
| Fireplace Features: # of Fireplaces, Gas                                                                                                      | WaterSource: Well        |
| Interior Features: Mudroom, Loft, Ceiling Fan(s), Pantry, Walk-In Closet(s)                                                                   | Lot Features: Wooded     |
| Patio And Porch Features: Covered Patio, Covered Deck, Deck                                                                                   | Amenities: 1             |