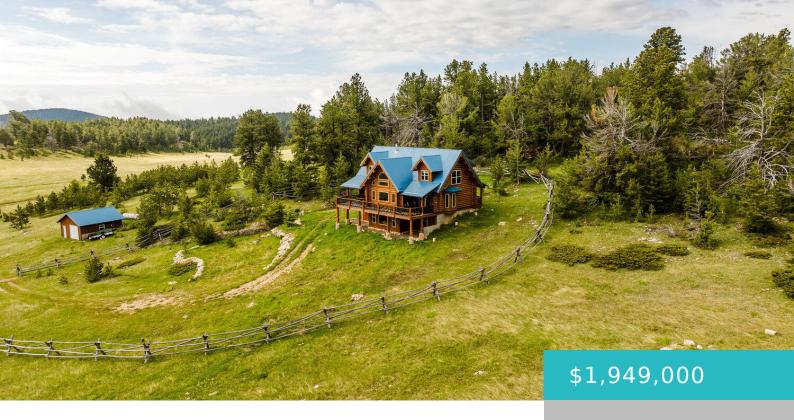

# 18 HIGH MEADOW ROAD, BUFFALO, WY 82834

https://conceptzhomeandproperty.com

Lodge style cabin that will be certain to impress you. Walk inside to feel the charm and workmanship that went into a one of kind get away. The owners have designed and decorated this property that the word "Cabin" does not fit. Quality furnishings and tastefully decorated through out to welcome you in. As you [...]

#### **Basics**

**MLS ID:** 25-343

**Bedrooms: 4** beds

**Lot size, sq ft: 740520** sq ft

Lot Size Area: 753588 sq ft

Category: Residential

Year built: 2003

County: Johnson

Status: Active

Bathrooms: 4 baths

Lot Size Acres: 17 acres

Date added: Added 9 hours ago

Flooring: Hardwood

Lot Features: Wooded

Type: Residential, Stick Built

**Subdivision Name: NONE** 

## **Building Details**

**Building Area Total: 3120** sq ft **Garage spaces:** 1

Sewer: Septic Tank Heating: Gas Forced Air, Propane

#### **Amenities & Features**

**Inclusions:** Completely furnished with top quality items.

Refrigerator, Range, Dishwasher, Micro, Washer, Dryer, 3 ATVs & 2

Canoes.

Fencing: Fenced, Partial Parking Features: Gravel

Fireplace Features: # of Fireplaces, Gas WaterSource: Well

Interior Features: Mudroom, Loft, Ceiling Fan(s), Pantry, Walk-In

Closet(s)

Patio And Porch Features: Covered Patio, Covered Deck, Deck Amenities: 1