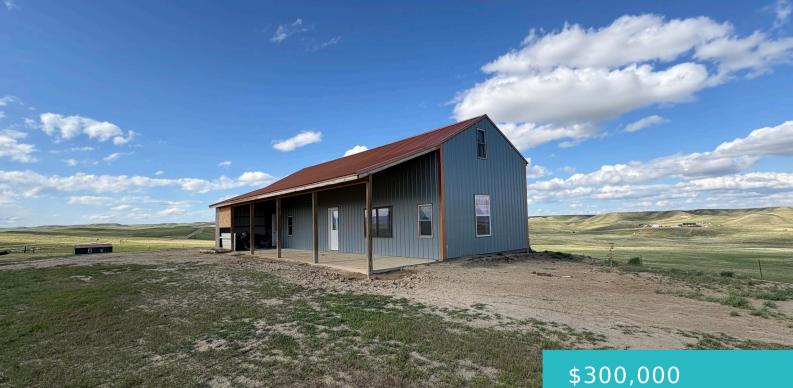

#### **18 QUARRY ROAD, BUFFALO, WY 82834**

https://conceptzhomeandproperty.com

40 acres with beautiful mountain views! This property has been started and can be yours to complete. A blank canvas of 1800 s.f. of living space can be finished with your desired custom features. Spray foam insulated roof and sidewalls, windows, and main level flooring are in place. There is a solar well to service [...]

- \$300,000
- 1 bed
- 0 baths
- Residential, Stick Built
- Residential
- Active

## **Building Details**

Building Area Total: 1800 sq ft Architectural Style: Cabin Heating: Coal, Wood, None

Construction Materials: Other Sewer: None **Basement:** None