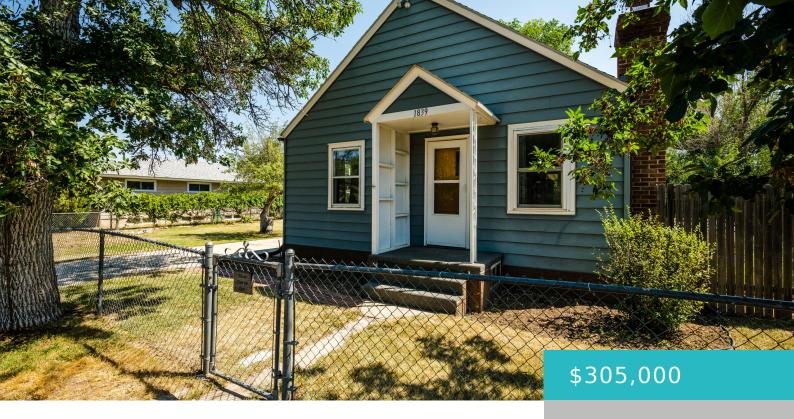

# 1839 DE SMET AVENUE, SHERIDAN, WY 82801

https://conceptzhomeandproperty.com

Great 2 bed 1 bath home with an additional sleeping room that could easily have an egress window added. With new sewer line and recently finished basement there is plenty of potential to add a secondary bathroom. Property has a beautiful back yard garden area. This could be the perfect investment or place to raise [...]

#### **Basics**

**MLS ID:** 24-898

Bedrooms: 2 beds

Lot size, sq ft: 0 sq ft

Lot Size Area: 6970 sq ft

**Category:** Residential

Year built: 1940

**County:** Sheridan

Status: Active

Bathrooms: 1 bath

Lot Size Acres: 0 acres

Date added: Added 2 months ago

Type: Residential, Stick Built

Subdivision Name: Sheridan Gardens

### **Building Details**

**Cooling features:** Window Unit(s) **Building Area Total: 1536** sq ft

Garage spaces: 1 Architectural Style: Ranch

**Sewer:** Public Sewer **Heating:** Gas Forced Air, Natural Gas

Roof: Asphalt Basement: Full

#### **Amenities & Features**

**Inclusions:** stove/refrigerator/washer/dryer/ window ac **Fencing:** Fenced

Parking Features: Concrete WaterSource: Public