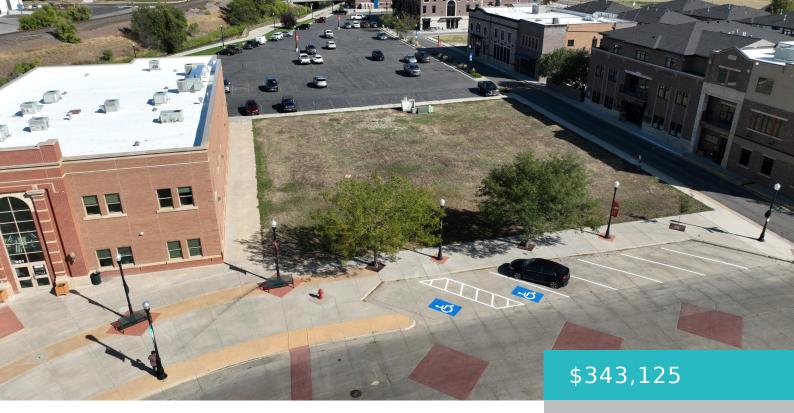

# 185 N CONNOR STREET, SHERIDAN, WY 82801

https://conceptzhomeandproperty.com

Be a part of the Whitney Plaza professional district. There are limited lots remaining in this well-established mixed use development area. Perfect whether you are looking for a space to develop professional investment space or you have a business that is wanting to be established amongst several other premier businesses. This innovative mixed use is [...]

Lot Size Area: 8124 sq ft

Category: Building Site

Subdivision Name: Whitney Plaza PUD