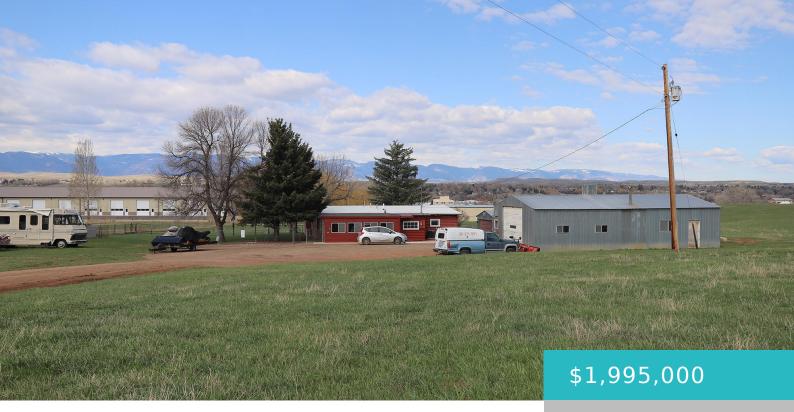

#### 1866 SKYLINE DRIVE, SHERIDAN, WY 82801

https://conceptzhomeandproperty.com

Take note: Versatility and potential! Welcome to this I-2 zoned 33. 78 +/- acres that is conveniently situated in the county and backs up to Commercial Park. This property's intrinsic possibilities offer buyers space and their imagination for use and development. The 3 bed/ 1 bath residence and detached metal shop building offer options for [...]

# **Building Details**

**Building Area Total: 1428** sq ft **Construction Materials:** Metal Siding, Log

Sewer: Septic Tank Heating: Other, Natural Gas