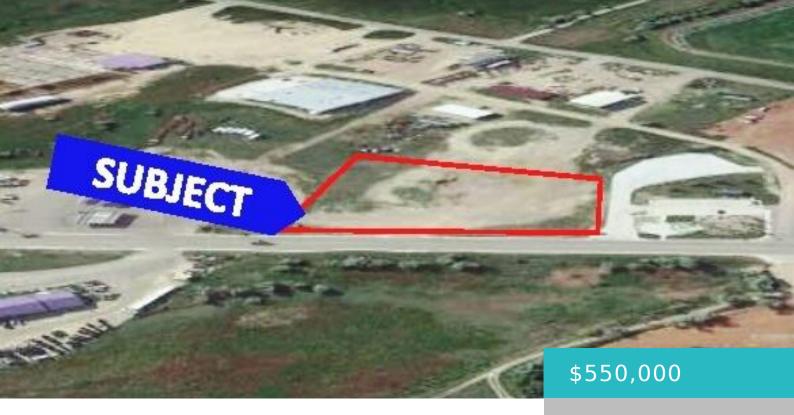

### **191 E US HWY 16, BUFFALO, WY 82834**

https://conceptzhomeandproperty.com

LOVE'S TRUCK STOP HAS A PENDING PURCHASE CONTRACT FOR THE 9 ACRES DIRECTLY ACROSS THE STREET. SEE ADDITIONAL DOCUMENTS. Frankovic Realty all Buyers to do their own due diligence as to ownership on properties in area. Excellent location - HIGH VISIBILITY & EASY ACCESS to US HWY 16 E and I-25. Commercial land 2.02 Acres, [...]

#### Basics

MLS ID: 21-728 Bathrooms: 0 baths Lot Size Acres: 2 acres Date added: Added 6 months ago Type: Commercial Sale, Other County: Johnson Status: Active Lot size, sq ft: 87120 sq ft Lot Size Area: 87991.2 sq ft Category: Commercial Sale Subdivision Name: Livestock Market Park