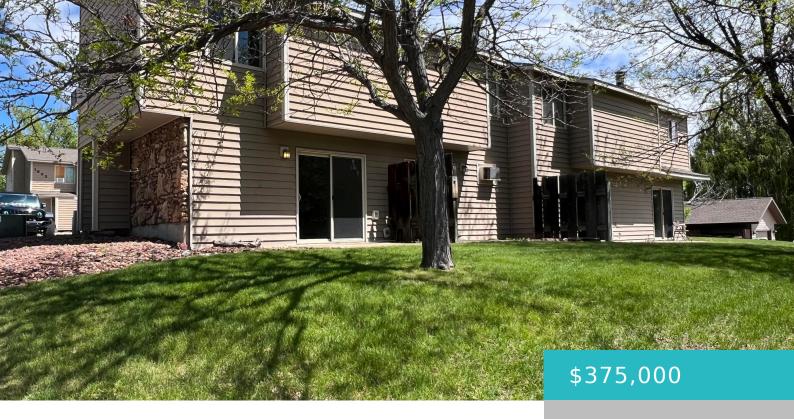

# 1935 EDWARDS DRIVE, C & D, SHERIDAN, WY 82801

https://conceptzhomeandproperty.com

2-unit duplexes for sale. Each unit has 2-bedroom and 1.5 bath located on Edwards Drive in Sheridan. HOA dues of \$80 per month per unit covers lawn mowing and snow removal. One of the 2 units will have a garage included. These units are conveniently located to all the amenities the South side of Sheridan [...]

# **Building Details**

Building Area Total: 2096 sq ft

**Construction Materials:** Vinyl Siding

Heating: Electric, Baseboard

**Number Of Units Total: 2** 

Sewer: Public Sewer

Roof: Asphalt