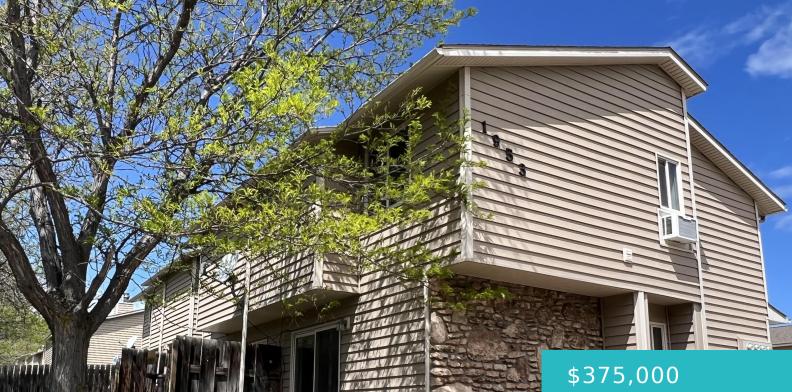

#### **1953 EDWARDS DRIVE, A & B, SHERIDAN, WY** 82801

https://conceptzhomeandproperty.com

2-unit duplexes for sale. Each unit has 2-bedroom and 1.5 bath located on Edwards Drive in Sheridan. HOA dues of \$80 per month per unit covers lawn mowing and snow removal. One of the 2 units will have a garage included. These units are conveniently located to all the amenities the South side of Sheridan [...]

# **Building Details**

Building Area Total: 1935 sq ftConstruction Materials: Vinyl SidingHeating: Electric, Baseboard

Number Of Units Total: 2 Sewer: Public Sewer Roof: Asphalt