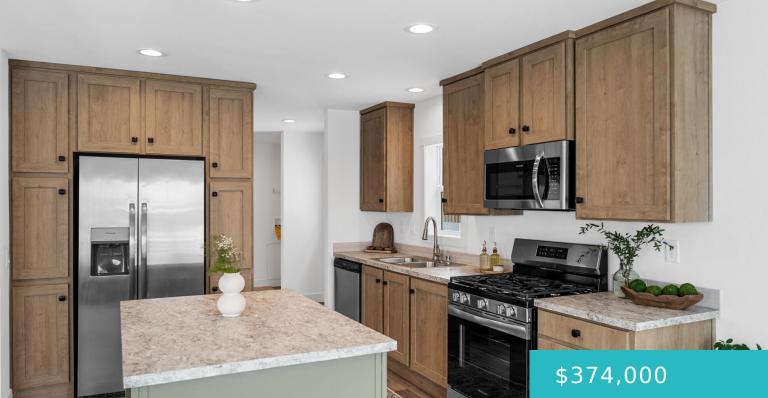

#### **1971 BIRCH AVENUE, SHERIDAN, WY 82801**

https://conceptzhomeandproperty.com

This brand-new home on Birch Ave in Sheridan, WY, offers an incredible opportunity for medical professionals or those who need regular care, the home is just a short distance from both the VA and Sheridan Memorial Hospital, providing peace of mind in case of any healthcare needs. Additionally, families will appreciate the proximity to educational [...]

# **Amenities & Features**

**Inclusions:** Refrigerator, Oven, Microwave, Dishwasher. House is staged **WaterSource:** Public with furniture that is available for an agreed upon price.

Interior Features: Walk-In Closet(s)